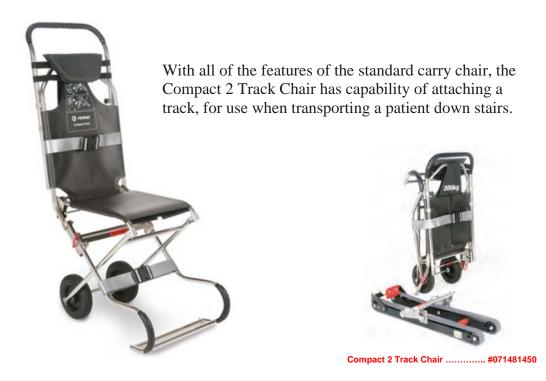

## **Compact 2 Track Chair**

- Traditional Compact 2 Carry Chair design, but with an attachable track
- Track attaches easily to chair
- Track is removable to minimize the weight of equipment that needs to be carried by operators
- Adjustable rear handle accommodates operators of different heights
- Stores in vehicle within same space envelope as standard Compact 2
- Uses anti-bacterial BioSafe restraints and leg straps
- Easy-to-transfer chair up and down vehicle ramps