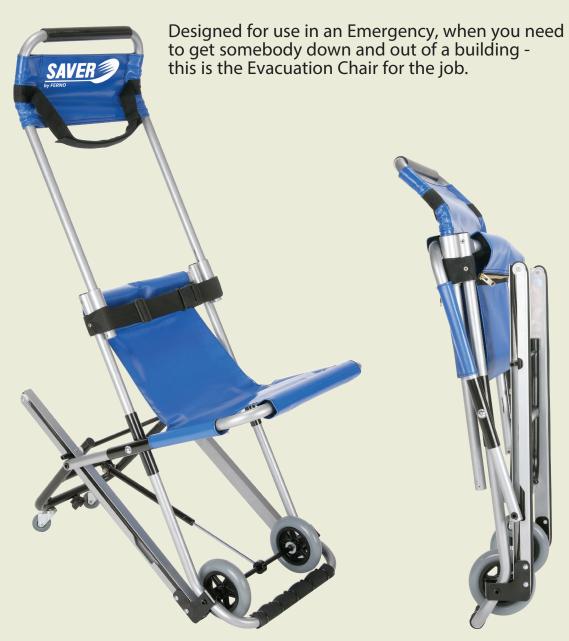

## **FERNO SAVER SAFE Evacuation Chair**

This chair provides the total solution for any emergency evacuation situation.

Designed to meet the needs of 'The Regulatory Reform (Fire Safety) Order 2005' and 'The Equality Act 2010' this chair should ideally sit on each floor stairwell, on it's bracket, with it's dust cover - ready for action, but with any luck never used.

The FERNO SAVER SAFE Evacuation Chair is the total solution for any emergency evacuation situation. It glides down stairs easily and smoothly to ensure no heavy lifting or manual handling is required, although training of its use is essential for operators or responsible person(s).

This SAVER SAFE chair should be in multi-storey Public Buildings, Shopping Centres, Sport Arenas, Offices and Care Homes in fact anywhere where peoples safety is the responsibility of others.

- Improved operator control and comfort easy-grip rubber sleeves around the upper and lower handles make the initial decent downstairs much easier when positioning the chair onto the first step
- Reassuring patient safety removable, adjustable head pad and comprehensive patient retaining straps to enhance comfort and security
- Better manoeuvrability wide rear kick stand adds strength, and stability on the rear castors preventing tipping of the chair
- Easy storage Lightweight, with compact profile it comes with wall bracket, dust cover and user guidance signage
  - Simple to clean, maintain and replace
    - removable seat cover with zips situated on the underside
- Lateral transfers made easy to another device - seat cover design wraps around the side tubes giving the patient an optimum seated position

Part Nos: SAV-001

Saver Safe evacuation chair including wall bracket, dust cover and user guide signage

FERNO - Saver Safe Evacuation Chair FPC003 10.14

+44 (0) 1274 851 999 email sales@ferno.co.uk ferno.co.uk