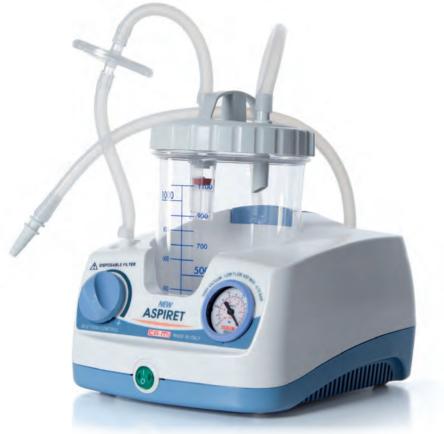

## NEW <u>ASPIRE</u>

NEW ASPIRET is suitable for nasal, oral and endotracheal aspiration of bodily fluids (mucus or catarrh) from adults and children. Indicated for tracheotomized patients, minor surgical applications and post-operative therapy, NEW ASPIRET finds application in out-patient and in-patient care, elderly care and in private care.

### ACCESSORIES INCLUDED

- Liquid Collection Jar with overflow valve system (different options, see below)
- 6x10mm Silicone Tubes, length 140cm (autoclavable) + Conical Connector ø 8-9-10mm (antistatic upon request)
- Antibacterial & Hydrophobic Filter (single-patient)
- CH20 Canula
- Power Cord with Schuko plug

### **TECHNICAL FEATURES**

| Max Vacuum (adjustable) |                    |
|-------------------------|--------------------|
| Max free air flow rate  | 15 l/min           |
| Noise Level             | 59,6 dBA           |
| Duty cycle              | Non-stop operation |
| Weight                  | kg 2.20            |
| Size                    | cm 23 x 19 x 16    |
| Years of Warranty       | 2                  |
| Shipping carton         | 4                  |
| Place of Manufacturing  | Italy              |