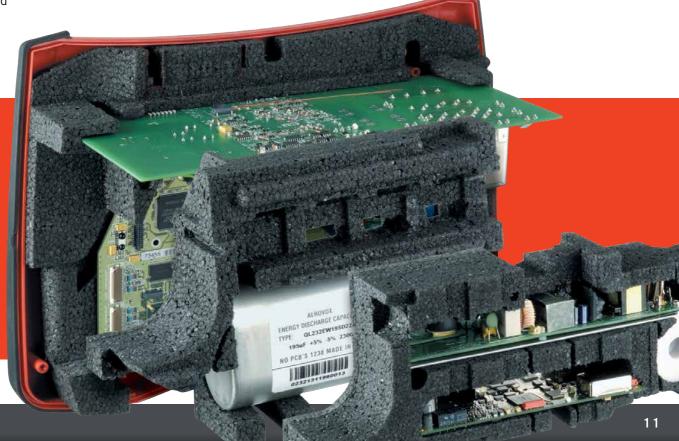

#### COMPACT - WITH CLASS

The DefiMonitor XD combines a device design that is both compact and tried and trusted in practice with the highest possible degree of safety and simple handling. The device's extremely robust housing with shaped inlets, low weight, comprehensive software functions and useful accessories have been impressing professional users in emergency medicine for years, as it guarantees targeted handling even in extreme situations. Thanks to special mounting and charging systems, the DefiMonitor XD can be positioned anywhere.

## THE **Def**iMonitor **XD** IS GUARANTEED OFF-ROAD

- ► Thanks to EN1789 certification
- ► Thanks to its high-contrast monitor

  Ensures optimum visibility, even in bright ambient light.
- ► Thanks to shock-absorbent housing

  The device remains functional even under extreme conditions.