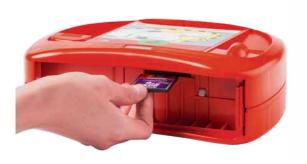

6 BATTERY COMPARTMENT AND ACCESS TO SaveCard

Easy release to replace battery (PRIMEDIC™ AkuPak LITE or 6-year lithium battery) and access to SaveCard. The device automatically stores all resuscitation data.

# 5 BATTERY COMPARTMENT AND ACCESS TO SaveCard

Easy release to replace battery (PRIMEDIC™ AkuPak LITE) and access to SaveCard.

SETUP MENU
Individual user configurations possible in setup menu; user instructions available in a range of languages. In addition to AED mode, it is also possible to switch to manual mode.

#### SaveCard