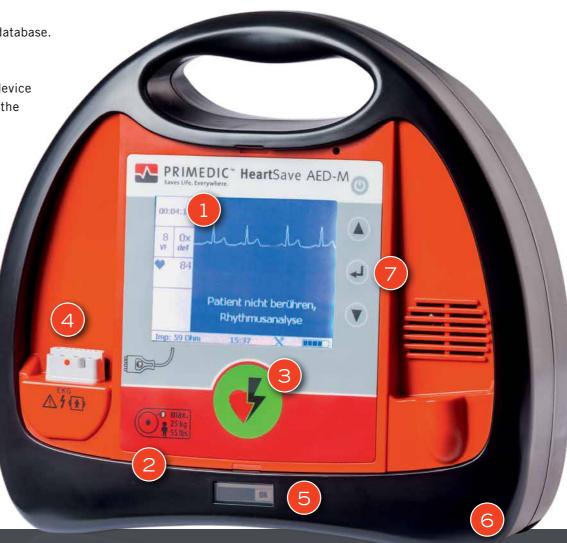

### HeartSave AED-M - ABSOLUTELY RELIABLE

MONITOR | OPERATION

Intuitive, easy-to-use AED thanks to high-resolution 4.7" blue-mode monitor (12 cm diagonal: largest AED display available on the market). Voice prompts and a precise metronome are displayed throughout the defibrillation process.

PEDIATRIC BUTTON

Pediatric defibrillation according Metrax GmbH pediatric ECG database.

SHOCK BUTTON

Real one-button operation. Once analysis is co

Real one-button operation. Once analysis is complete and the device has been cleared for use, defibrillation is triggered by pressing the shock button.

CONNECTOR SOCKET

Connection point for pre-connected electrode or ECG monitoring cable.

STATUS DISPLAY

The active status display informs the user about the usability of the device and battery. Automatic self-tests are performed every day.

6 BATTERY COMPARTMENT AND ACCESS TO SaveCard

Easy release to replace battery (PRIMEDIC™ AkuPak LITE or 6-year lithium battery) and access to SaveCard. The device automatically stores all resuscitation data.

SETUP MENU
Individual user configurations; user instructions available in a range of languages.