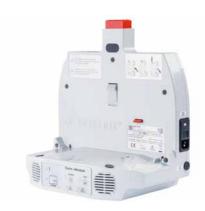

# CONNECTORS

2 SOCKET FOR ELECTRODE PLUG

SOCKET FOR SpO<sub>2</sub> SENSOR (OPTIONAL)

SOCKET FOR PADDLE CABLE

RELEASE LEVER FOR PRINTER COVER

2 PRINTER COVER

3 MAINS CONNECTION

FASTENER HOLE FOR BAG (OPTIONAL)