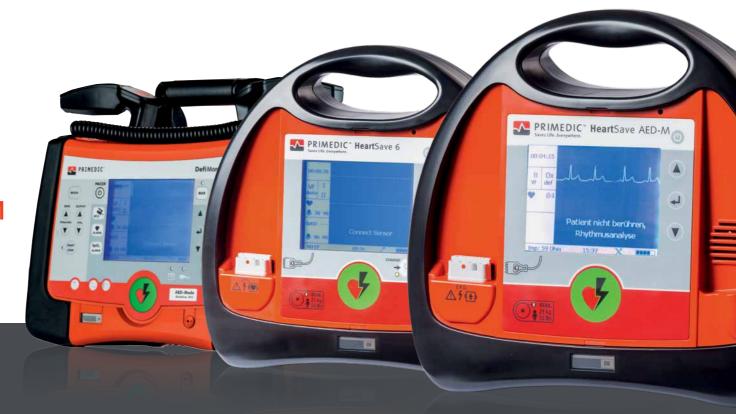

# NO COMPROMISE IN AN EMERGENCY CASE

PROFESSIONAL DEFIBRILLATORS FOR EMERGENCY MEDICINE.

HeartSave AED-M HeartSave 6/6S DefiMonitor XD

### HeartSave AED-M - ABSOLUTELY RELIABLE

MONITOR | OPERATION

Intuitive, easy-to-use AED thanks to high-resolution 4.7" blue-mode monitor (12 cm diagonal: largest AED display available on the market). Voice prompts and a precise metronome are displayed throughout the defibrillation process.

# HeartSave 6/6S – THE PROFESSIONAL FOR PROFESSIONALS

MONITOR | OPERATION

Intuitive, easy-to-use AED with additional manual mode thanks to high-resolution 4.7" blue-mode monitor. Voice prompts and a precise metronome are displayed throughout the defibrillation process.