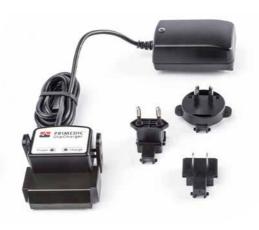

#### PRIMEDIC™-CHARGER BASIC

Vehicle charging unit (12V) with single-hand release for HeartSave and DefiMonitor XD