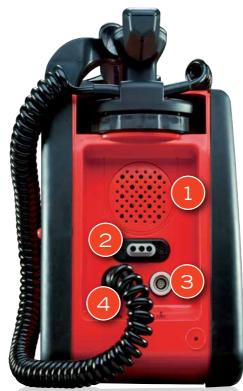

CONNECTOR SOCKET

Connection point for pre-connected electrode or ECG monitoring cable.

STATUS DISPLAY

The active status display informs the user about the usability of the device and battery. Automatic self-tests are performed every day.

6 BATTERY COMPARTMENT AND ACCESS TO SaveCard

Easy release to replace battery (PRIMEDIC™ AkuPak LITE or 6-year lithium battery) and access to SaveCard. The device automatically stores all resuscitation data.

SETUP MENU
Individual user configurations; user instructions available in a range of languages.