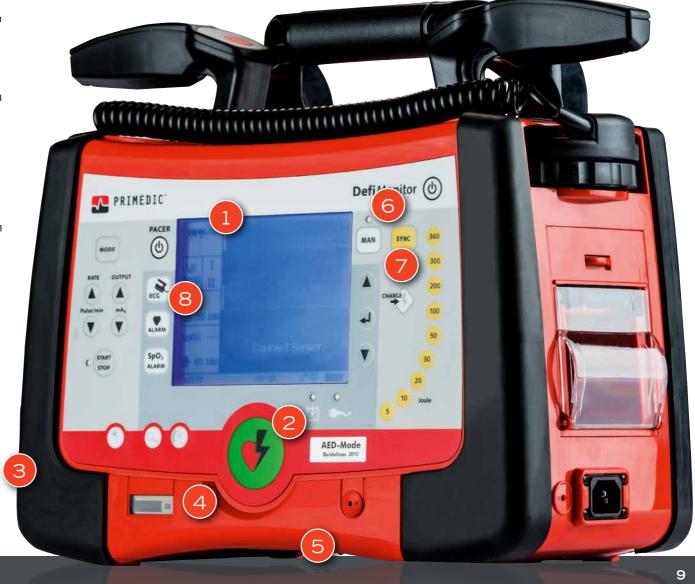

- ► Nellcor SpO₂ pulse oximeter
- ► Transthoracic, external pacemaker
- ► Automatic VF detection (AED mode)

MONITOR | OPERATION
Intuitive and easy to use thanks to

highresolution 5,7" blue-mode monitor. Voice prompts and a precise metronome are displayed throughout the defibrillation process.

SHOCK BUTTON

Real one-button operation. Once analysis is complete and the device has been cleared for use, defibrillation is triggered by pressing the shock button.

CONNECTOR SOCKET

Connection point for pre-connected electrode or ECG monitoring cable.

STATUS DISPLAY

Active status display provides 100% information on the device's operating status (regular self-tests).

# 5 BATTERY COMPARTMENT AND ACCESS TO SaveCard

Easy release to replace battery (PRIMEDIC™ AkuPak LITE) and access to SaveCard.

SETUP MENU
Individual user configurations possible in setup menu; user instructions available in a range of languages. In addition to AED mode, it is also possible to switch to manual mode.

HANDS-FREE DEFIBRILLATION
Charging button for hands-free defibrillation
with the aid of SavePads electrodes.

PADDLES
Possible to switch to paddles.

EVERYTHING UNDER CONTROL:

THE PADDLES