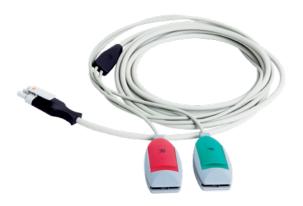

#### COST-EFFECTIVE MONITORING

A separate 2 / 4-core ECG cable and ECG electrodes are also optionally available.

#### PRIMEDIC™ SavePads CONNECT CABLE

2-core, for connection of PRIMEDIC™ SavePads adhesive electrodes for adults, incl. cable and plug

For attachment to patient's bed/stretcher (DefiMonitor XD)

With storage compartments and shoulder strap