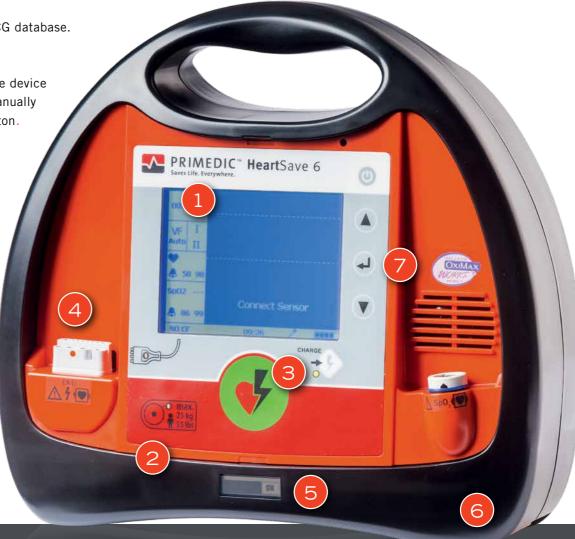

### HeartSave AED-M - ABSOLUTELY RELIABLE

MONITOR | OPERATION

Intuitive, easy-to-use AED thanks to high-resolution 4.7" blue-mode monitor (12 cm diagonal: largest AED display available on the market). Voice prompts and a precise metronome are displayed throughout the defibrillation process.

PEDIATRIC BUTTON

Pediatric defibrillation according Metrax GmbH pediatric ECG database.

SHOCK BUTTON

Real one-button operation. Once analysis is co

Real one-button operation. Once analysis is complete and the device has been cleared for use, defibrillation is triggered by pressing the shock button.

CONNECTOR SOCKET

Connection point for pre-connected electrode or ECG monitoring cable.

STATUS DISPLAY

The active status display informs the user about the usability of the device and battery. Automatic self-tests are performed every day.

6 BATTERY COMPARTMENT AND ACCESS TO SaveCard

Easy release to replace battery (PRIMEDIC™ AkuPak LITE or 6-year lithium battery) and access to SaveCard. The device automatically stores all resuscitation data.

SETUP MENU
Individual user configurations; user instructions available in a range of languages.