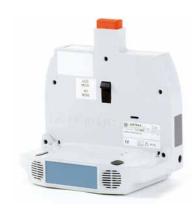

# THE **Defi**Monitor **XD** – THE HIGH-PERFORMANCE ALL-ROUNDER

#### COMPACT - WITH CLASS

The DefiMonitor XD combines a device design that is both compact and tried and trusted in practice with the highest possible degree of safety and simple handling. The device's extremely robust housing with shaped inlets, low weight, comprehensive software functions and useful accessories have been impressing professional users in emergency medicine for years, as it guarantees targeted handling even in extreme situations. Thanks to special mounting and charging systems, the DefiMonitor XD can be positioned anywhere.