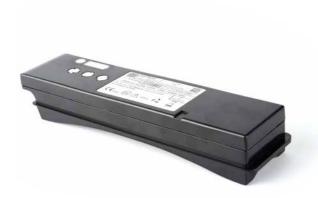

6 BATTERY COMPARTMENT AND ACCESS TO SaveCard

Easy release to replace battery (PRIMEDIC™ AkuPak LITE or 6-year lithium battery) and access to SaveCard. The device automatically stores all resuscitation data.

#### PRIMEDIC™ AkuPak LITE

Latest PRIMEDIC™ AkuPak LITE technology with 1000 charge cycles (4-year lifespan) offers user-friendly handling and maintenance

#### **BATTERY**

6-year battery HeartSave AED-M and 6/6S