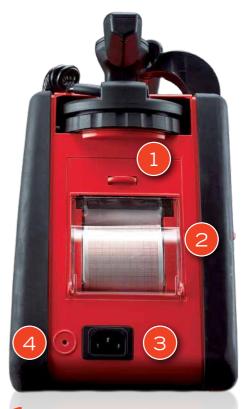

STATUS DISPLAY

Active status display provides 100% information on the device's operating status (regular self-tests).

# 5 BATTERY COMPARTMENT AND ACCESS TO SaveCard

Easy release to replace battery (PRIMEDIC™ AkuPak LITE) and access to SaveCard.

SETUP MENU
Individual user configurations possible in setup menu; user instructions available in a range of languages. In addition to AED mode, it is also possible to switch to manual mode.

# CONNECTORS

2 SOCKET FOR ELECTRODE PLUG

SOCKET FOR SpO<sub>2</sub> SENSOR (OPTIONAL)

SOCKET FOR PADDLE CABLE

RELEASE LEVER FOR PRINTER COVER

2 PRINTER COVER

3 MAINS CONNECTION

FASTENER HOLE FOR BAG (OPTIONAL)