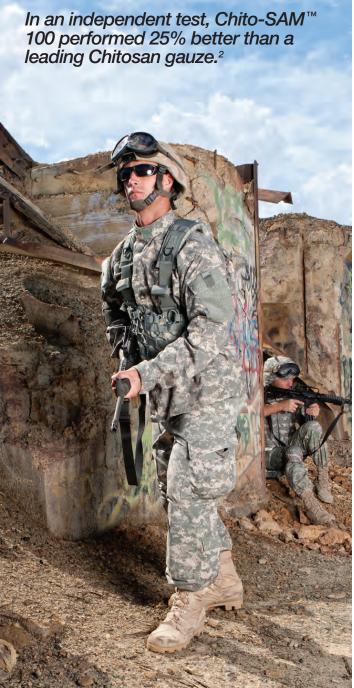

Chito-SAM<sup>™</sup> 100 works independently of the body's normal clotting processes.

Unlike most hemostatic dressings, Chito-SAM™ 100 is made of non-woven, 100% pure chitosan. The hemostatic performance is extremely effective compared to products impregnated or coated with chitosan hemostatic agents. It clots 3x faster than competitors in in-vitro clotting tests.