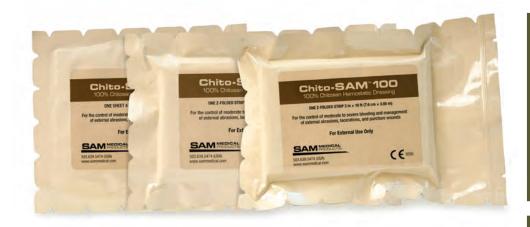

# Chito-SAM<sup>™</sup> 100 100% Chitosan Hemostatic Dressing

### **TEAR ANYWHERE PACKAGING**

Our new "tear anywhere" packaging allows you to quickly access the product. Simply open the packaging using any of the tear strips located along every edge.